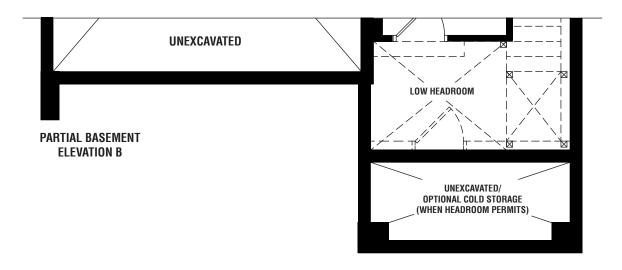

2,341 sq.ft. - Elevation A | 2,355 sq.ft. - Elevation B (INCLUDES 67 SQ. FT. FINISHED BASEMENT)

2,341 sq.ft. – Elevation A  $\mid$  2,355 sq.ft. – Elevation B (INCLUDES 67 SQ. FT. FINISHED BASEMENT)

PARTIAL GROUND FLOOR OPTIONAL BASEMENT DOOR ELEVATION A