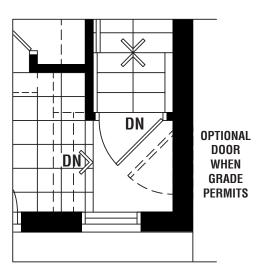

2,341 sq.ft. - Elevation A | 2,355 sq.ft. - Elevation B (INCLUDES 67 SQ. FT. FINISHED BASEMENT)





ELEVATION A



ELEVATION B



2,341 sq.ft. – Elevation A  $\mid$  2,355 sq.ft. – Elevation B (INCLUDES 67 SQ. FT. FINISHED BASEMENT)







2,341 sq.ft. – Elevation A  $\mid$  2,355 sq.ft. – Elevation B (INCLUDES 67 SQ. FT. FINISHED BASEMENT)







2,341 sq.ft. - Elevation A  $\mid$  2,355 sq.ft. - Elevation B (INCLUDES 67 SQ. FT. FINISHED BASEMENT)







2,341 sq.ft. - Elevation A | 2,355 sq.ft. - Elevation B (INCLUDES 67 SQ. FT. FINISHED BASEMENT)











2,341 sq.ft. – Elevation A  $\mid$  2,355 sq.ft. – Elevation B (INCLUDES 67 SQ. FT. FINISHED BASEMENT)





PARTIAL GROUND FLOOR OPTIONAL BASEMENT DOOR ELEVATION A



PARTIAL GROUND FLOOR
OPTIONAL BASEMENT DOOR
ELEVATION B