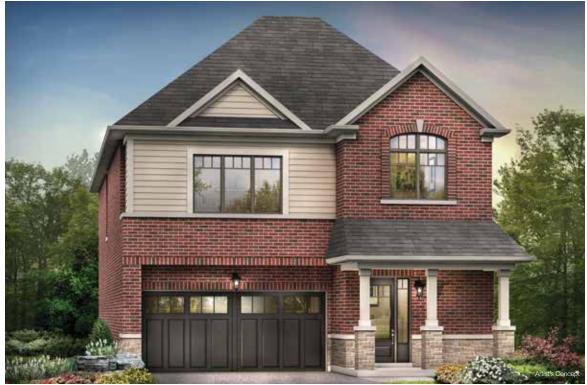

2,341 sq.ft. - Elevation A | 2,355 sq.ft. - Elevation B (INCLUDES 67 SQ. FT. FINISHED BASEMENT)

ELEVATION A

ELEVATION B

2,341 sq.ft. – Elevation A  $\mid$  2,355 sq.ft. – Elevation B (INCLUDES 67 SQ. FT. FINISHED BASEMENT)