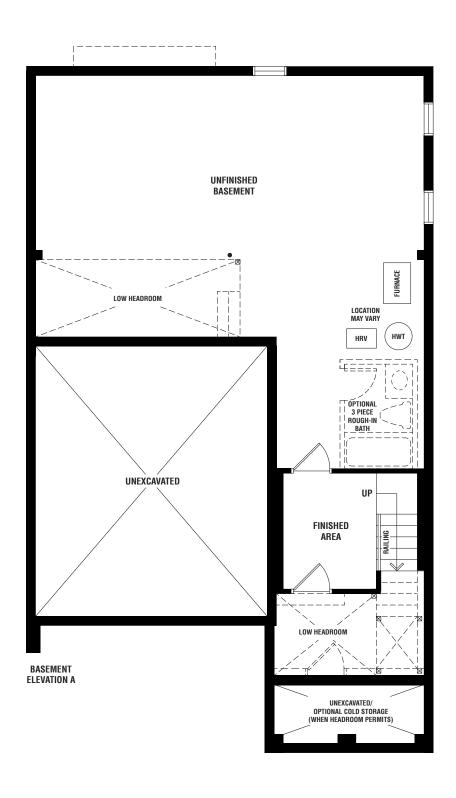

2,341 sq.ft. - Elevation A | 2,355 sq.ft. - Elevation B (INCLUDES 67 SQ. FT. FINISHED BASEMENT)

ELEVATION A

ELEVATION B

2,341 sq.ft. – Elevation A  $\mid$  2,355 sq.ft. – Elevation B (INCLUDES 67 SQ. FT. FINISHED BASEMENT)

2,341 sq.ft. – Elevation A  $\mid$  2,355 sq.ft. – Elevation B (INCLUDES 67 SQ. FT. FINISHED BASEMENT)

2,341 sq.ft. - Elevation A  $\mid$  2,355 sq.ft. - Elevation B (INCLUDES 67 SQ. FT. FINISHED BASEMENT)

2,341 sq.ft. - Elevation A | 2,355 sq.ft. - Elevation B (INCLUDES 67 SQ. FT. FINISHED BASEMENT)

2,341 sq.ft. – Elevation A  $\mid$  2,355 sq.ft. – Elevation B (INCLUDES 67 SQ. FT. FINISHED BASEMENT)

PARTIAL GROUND FLOOR OPTIONAL BASEMENT DOOR ELEVATION A