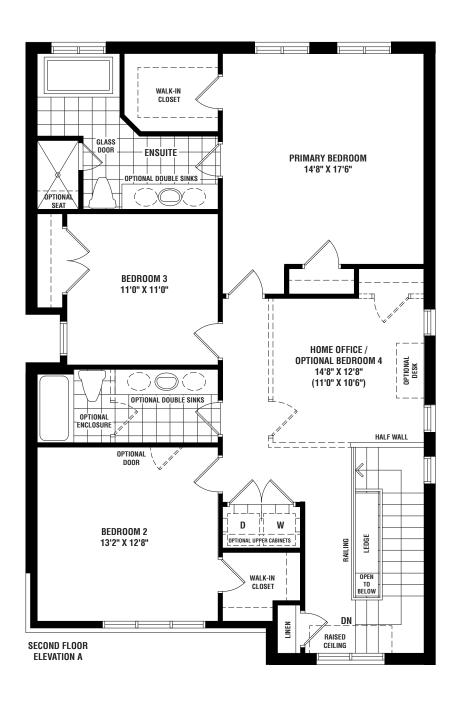

2,341 sq.ft. - Elevation A | 2,355 sq.ft. - Elevation B (INCLUDES 67 SQ. FT. FINISHED BASEMENT)





ELEVATION A



ELEVATION B



2,341 sq.ft. – Elevation A  $\mid$  2,355 sq.ft. – Elevation B (INCLUDES 67 SQ. FT. FINISHED BASEMENT)







2,341 sq.ft. – Elevation A  $\mid$  2,355 sq.ft. – Elevation B (INCLUDES 67 SQ. FT. FINISHED BASEMENT)







2,341 sq.ft. - Elevation A  $\mid$  2,355 sq.ft. - Elevation B (INCLUDES 67 SQ. FT. FINISHED BASEMENT)







2,341 sq.ft. - Elevation A | 2,355 sq.ft. - Elevation B (INCLUDES 67 SQ. FT. FINISHED BASEMENT)











2,341 sq.ft. – Elevation A  $\mid$  2,355 sq.ft. – Elevation B (INCLUDES 67 SQ. FT. FINISHED BASEMENT)





PARTIAL GROUND FLOOR OPTIONAL BASEMENT DOOR ELEVATION A



PARTIAL GROUND FLOOR
OPTIONAL BASEMENT DOOR
ELEVATION B