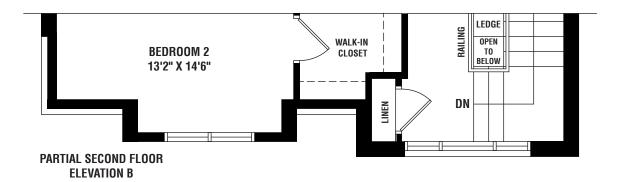

2,341 sq.ft. - Elevation A | 2,355 sq.ft. - Elevation B (INCLUDES 67 SQ. FT. FINISHED BASEMENT)





ELEVATION A



ELEVATION B



2,341 sq.ft. – Elevation A  $\mid$  2,355 sq.ft. – Elevation B (INCLUDES 67 SQ. FT. FINISHED BASEMENT)







2,341 sq.ft. – Elevation A  $\mid$  2,355 sq.ft. – Elevation B (INCLUDES 67 SQ. FT. FINISHED BASEMENT)







2,341 sq.ft. - Elevation A  $\mid$  2,355 sq.ft. - Elevation B (INCLUDES 67 SQ. FT. FINISHED BASEMENT)







2,341 sq.ft. - Elevation A | 2,355 sq.ft. - Elevation B (INCLUDES 67 SQ. FT. FINISHED BASEMENT)











2,341 sq.ft. – Elevation A  $\mid$  2,355 sq.ft. – Elevation B (INCLUDES 67 SQ. FT. FINISHED BASEMENT)





PARTIAL GROUND FLOOR OPTIONAL BASEMENT DOOR ELEVATION A



PARTIAL GROUND FLOOR
OPTIONAL BASEMENT DOOR
ELEVATION B