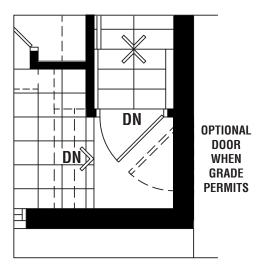

2,341 sq.ft. - Elevation A | 2,355 sq.ft. - Elevation B (INCLUDES 67 SQ. FT. FINISHED BASEMENT)

2,341 sq.ft. – Elevation A  $\mid$  2,355 sq.ft. – Elevation B (INCLUDES 67 SQ. FT. FINISHED BASEMENT)

PARTIAL GROUND FLOOR OPTIONAL BASEMENT DOOR ELEVATION A