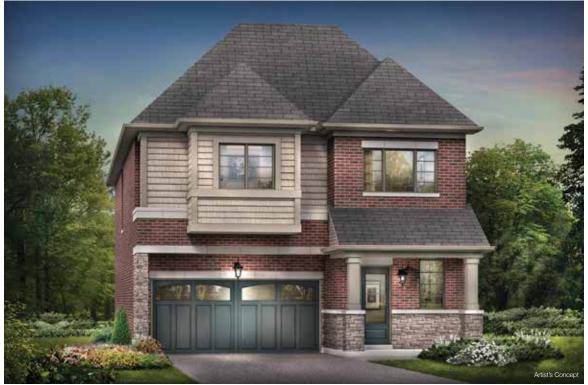

2,341 sq.ft. – Elevation A  $\mid$  2,355 sq.ft. – Elevation B (INCLUDES 67 SQ. FT. FINISHED BASEMENT)

2,341 sq.ft. - Elevation A  $\mid$  2,355 sq.ft. - Elevation B (INCLUDES 67 SQ. FT. FINISHED BASEMENT)