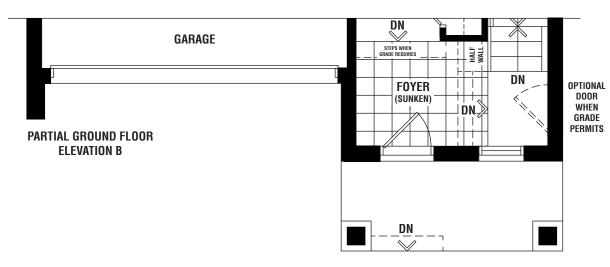

2,341 sq.ft. - Elevation A | 2,355 sq.ft. - Elevation B (INCLUDES 67 SQ. FT. FINISHED BASEMENT)





ELEVATION A



ELEVATION B



2,341 sq.ft. – Elevation A  $\mid$  2,355 sq.ft. – Elevation B (INCLUDES 67 SQ. FT. FINISHED BASEMENT)







2,341 sq.ft. – Elevation A  $\mid$  2,355 sq.ft. – Elevation B (INCLUDES 67 SQ. FT. FINISHED BASEMENT)







2,341 sq.ft. - Elevation A  $\mid$  2,355 sq.ft. - Elevation B (INCLUDES 67 SQ. FT. FINISHED BASEMENT)







2,341 sq.ft. - Elevation A | 2,355 sq.ft. - Elevation B (INCLUDES 67 SQ. FT. FINISHED BASEMENT)











2,341 sq.ft. – Elevation A  $\mid$  2,355 sq.ft. – Elevation B (INCLUDES 67 SQ. FT. FINISHED BASEMENT)





PARTIAL GROUND FLOOR OPTIONAL BASEMENT DOOR ELEVATION A



PARTIAL GROUND FLOOR
OPTIONAL BASEMENT DOOR
ELEVATION B