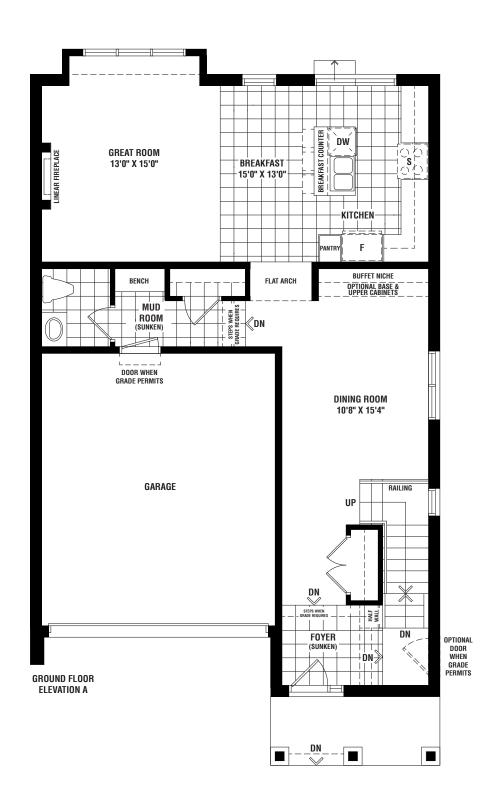

2,341 sq.ft. - Elevation A | 2,355 sq.ft. - Elevation B (INCLUDES 67 SQ. FT. FINISHED BASEMENT)

2,341 sq.ft. – Elevation A  $\mid$  2,355 sq.ft. – Elevation B (INCLUDES 67 SQ. FT. FINISHED BASEMENT)

PARTIAL GROUND FLOOR OPTIONAL BASEMENT DOOR ELEVATION A