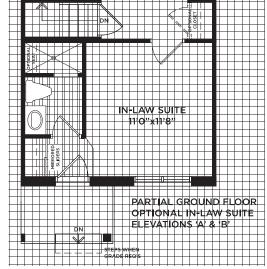

PARTIAL GROUND FLOOR END WALL CONDITION ELEVATIONS 'AE' & 'BE'

PARTIAL MAIN FLOOR END WALL CONDITION ELEVATIONS 'AE' & 'BE'

PARTIAL UPPER FLOOR END WALL CONDITION ELEVATIONS 'AE' & 'BE'