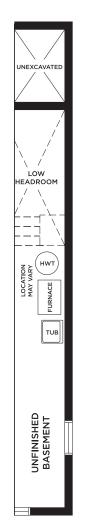

Front Elevation Artist's Concept

Rear Elevation Artist's Concept

GROUND FLOOR ELEVATIONS 'A' & 'B'

MAIN FLOOR ELEVATIONS 'A' & 'B'

UPPER FLOOR ELEVATION 'A'

BASEMENT ELEVATIONS 'A' & 'B'

1,971 sq.ft. - Elevation A | 2,030 sq.ft. - Elevation AE 1,982 sq.ft. - Elevation B | 2,041 sq.ft. - Elevation BE