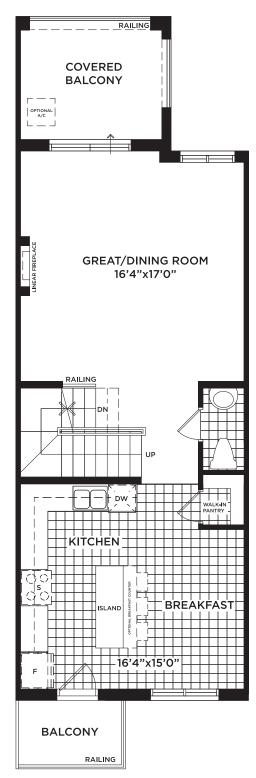

Front Elevation Artist's Concept

Rear Elevation Artist's Concept

GROUND FLOOR ELEVATIONS 'A' & 'B'

MAIN FLOOR ELEVATIONS 'A' & 'B'

UPPER FLOOR ELEVATION 'A'

BASEMENT ELEVATIONS 'A' & 'B'

1,971 sq.ft. - Elevation A | 2,030 sq.ft. - Elevation AE 1,982 sq.ft. - Elevation B | 2,041 sq.ft. - Elevation BE