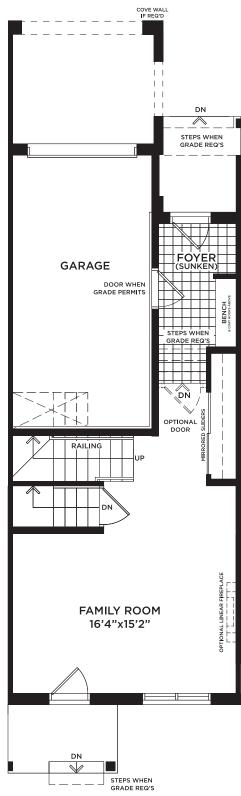

Front Elevation Artist's Concept

Rear Elevation Artist's Concept

GROUND FLOOR ELEVATIONS 'A' & 'B'

MAIN FLOOR ELEVATIONS 'A' & 'B'

UPPER FLOOR ELEVATION 'A'

BASEMENT ELEVATIONS 'A' & 'B'

1,971 sq.ft. - Elevation A | 2,030 sq.ft. - Elevation AE 1,982 sq.ft. - Elevation B | 2,041 sq.ft. - Elevation BE