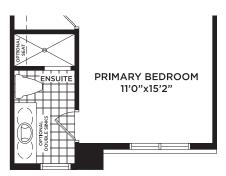

Front Elevation Artist's Concept

Rear Elevation Artist's Concept

GROUND FLOOR ELEVATIONS 'A' & 'B'

MAIN FLOOR ELEVATIONS 'A' & 'B'

UPPER FLOOR ELEVATION 'A'

BASEMENT ELEVATIONS 'A' & 'B'

1,971 sq.ft. - Elevation A | 2,030 sq.ft. - Elevation AE 1,982 sq.ft. - Elevation B | 2,041 sq.ft. - Elevation BE