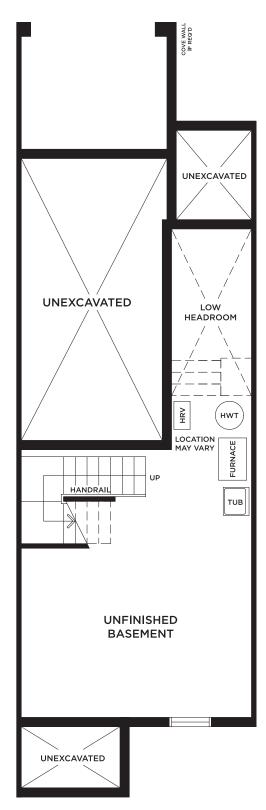

Front Elevation Artist's Concept

Rear Elevation Artist's Concept

GROUND FLOOR ELEVATIONS 'A' & 'B'

MAIN FLOOR ELEVATIONS 'A' & 'B'

UPPER FLOOR ELEVATION 'A'

BASEMENT ELEVATIONS 'A' & 'B'

1,971 sq.ft. - Elevation A | 2,030 sq.ft. - Elevation AE 1,982 sq.ft. - Elevation B | 2,041 sq.ft. - Elevation BE