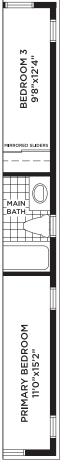

Front Elevation Artist's Concept

Rear Elevation Artist's Concept

GROUND FLOOR ELEVATIONS 'A' & 'B'

MAIN FLOOR ELEVATIONS 'A' & 'B'

UPPER FLOOR ELEVATION 'A'

BASEMENT ELEVATIONS 'A' & 'B'

1,971 sq.ft. - Elevation A | 2,030 sq.ft. - Elevation AE 1,982 sq.ft. - Elevation B | 2,041 sq.ft. - Elevation BE