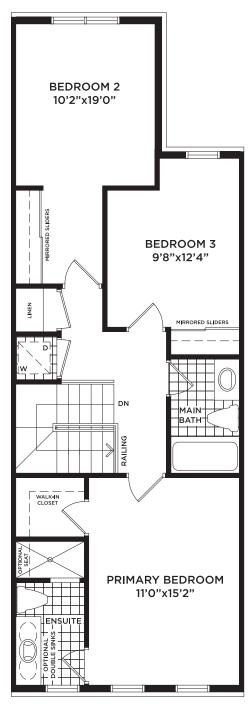

Front Elevation Artist's Concept

Rear Elevation Artist's Concept

GROUND FLOOR ELEVATIONS 'A' & 'B'

MAIN FLOOR ELEVATIONS 'A' & 'B'

UPPER FLOOR ELEVATION 'A'

BASEMENT ELEVATIONS 'A' & 'B'

1,971 sq.ft. - Elevation A | 2,030 sq.ft. - Elevation AE 1,982 sq.ft. - Elevation B | 2,041 sq.ft. - Elevation BE

PARTIAL UPPER FLOOR ELEVATION 'B'

1,971 sq.ft. - Elevation A | 2,030 sq.ft. - Elevation AE 1,982 sq.ft. - Elevation B | 2,041 sq.ft. - Elevation BE

PARTIAL BASEMENT END WALL CONDITION ELEVATIONS 'AE' & 'BE'